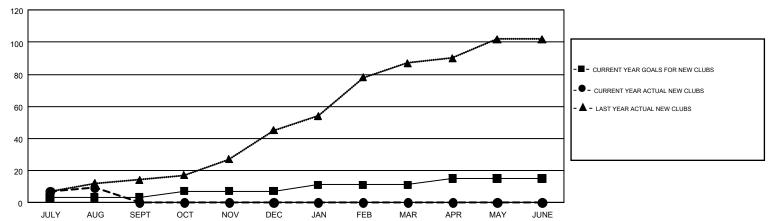

| JULY/AUG/SEPT         | 75                        | 313                     | 226                                                |  |
| OCT/NOV/DEC           | 4             | 0         | 0             | OCT/NOV/DEC           | 95                        | 0                       | 0                                                  |  |
| JAN/FEB/MAR           | 4             | 0         | 0             | JAN/FEB/MAR           | 125                       | 0                       | 0                                                  |  |
| APR/MAY/JUNE          | 4             | 0         | 0             | APR/MAY/JUNE          | 125                       | 0                       | 0                                                  |  |

## GOALS AND ACTUAL NEW CLUBS CUMULATIVE



## GOALS AND ACTUAL MEMBERS CUMULATIVE



| DROPPED CLUBS: 4  DROPPED MEMBERS |     | 46 CLUBS OF 344 ADDED 1 OR MORE<br>NEW MEMBERS | GENDER DISTE<br>MALE<br>FEMALE  | 7,770 (81.69%)<br>1,742 (18.31%) |       |
|-----------------------------------|-----|------------------------------------------------|---------------------------------|----------------------------------|-------|
| DECEASED                          | 5   | CLICK HERE FOR CUMULATIVE                      | TOTAL FAMILY UNIT MEMBERS       |                                  | 5,881 |
| CLUB CANCELLED 61 OTHER 160       |     | MEMBERSHIP DATA                                | FAMILY MEMBERS PAYING HALF DUES |                                  | 4,363 |
| TOTAL                             | 226 |