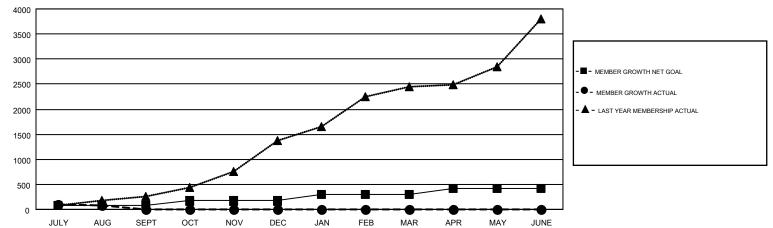

## GOALS AND ACTUAL MEMBERS CUMULATIVE

| DROPPED CLUBS: 4  DROPPED MEMBERS |     | 46 CLUBS OF 344 ADDED 1 OR MORE<br>NEW MEMBERS | GENDER DISTE<br>MALE<br>FEMALE  | 7,770 (81.69%)<br>1,742 (18.31%) |       |
|-----------------------------------|-----|------------------------------------------------|---------------------------------|----------------------------------|-------|
| DECEASED                          | 5   | CLICK HERE FOR CUMULATIVE                      | TOTAL FAMILY UNIT MEMBERS       |                                  | 5,881 |
| CLUB CANCELLED 61 OTHER 160       |     | MEMBERSHIP DATA                                | FAMILY MEMBERS PAYING HALF DUES |                                  | 4,363 |
| TOTAL                             | 226 |                                                | DUES                            |                                  |       |